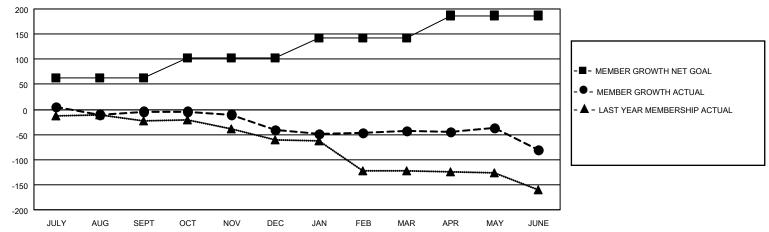

#### GOALS AND ACTUAL MEMBERS CUMULATIVE

| DROPPED CLUBS: 5 |     | 43 CLUBS OF 83 ADDED 1 OR<br>MORE NEW MEMBERS | GENDER DISTRIBUTION                 |                                |  |
|------------------|-----|-----------------------------------------------|-------------------------------------|--------------------------------|--|
|                  |     | INORE NEW MEMBERS                             | MALE<br>FEMALE                      | 1,144 (65.90%)<br>591 (34.04%) |  |
| DROPPED MEMBERS  |     |                                               | NON BINARY PREFER NOT TO ANSWER     | 0 (0.00%)<br>1 (0.06%)         |  |
| DECEASED         | 43  |                                               | THE ENTITY TO ANOWER                | 1 (0.0070)                     |  |
| CLUB CANCELLED   | 46  | CLICK HERE FOR CUMULATIVE                     | TOTAL FAMILY UNIT MEMBERS           | 387                            |  |
| OTHER            | 170 | MEMBERSHIP DATA                               |                                     |                                |  |
| TOTAL            | 259 |                                               | FAMILY MEMBERS PAYING HALF DUES 199 |                                |  |
|                  |     |                                               |                                     |                                |  |